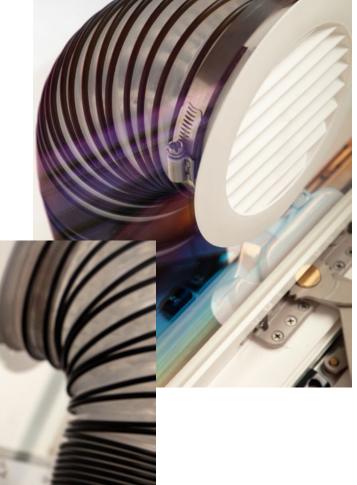

#### **User Friendly Application**

• Port fits into screen pocket

• No special tools or skilled required to install

• No cutting holes into walls

#### **Energy Efficient Solution**

- · Removable in non-summer months
- · Keeps cool air in and hot air out
- Fits standard 5" AC hoses