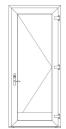

# **Standard Configurations:**

### **Options:**

- Inswing
- Outswing
- Low Profile (LP) Sill
- High Performance (HP) Sill
- Kick Plate