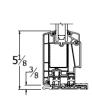

## **Selected CAD Details:**

**Inswing door** common

Outswing door with transom above

**Outswing door** low profile (LP)

**Outswing door** low profile (LP) with kickplate

**Outswing door** high performance (HP)

**Outswing door** high performance (HP) with kickplate