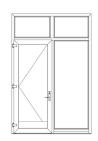

# **Standard Configurations:**

### **Options:**

- Inswing
- Outswing
- Low Profile (LP) Sill
- High Performance (HP) Sill
- Kick Plate