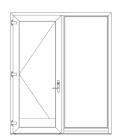

# **Standard Configurations:**

### **Options:**

- Inswing
- Outswing
- Low Profile (LP) Sill
- High Performance (HP) Sill
- Kick Plate