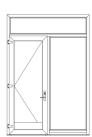

# **Standard Configurations:**

### **Options:**

- Inswing
- Outswing
- Low Profile (LP) Sill
- High Performance (HP) Sill
- Kick Plate