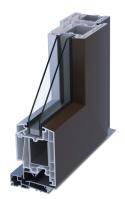

# Standard Features on all Configurations:

- COMPRESSION SEAL DESIGN Enhances protection against water intrusion, air infiltration and allows ease of glass replacement
- VINYL FRAMES Increase thermal performance, add color options and reduce condensation
- FRAME AND SASH Have hollow compartments that allow for optimal reinforcement required in heavy commercial applications
- FUSION WELDED CORNERS Provide environmental comfort and protect against leaks
- HARDWARE Multiple finishes available in both standard and ADA compliant options as well as with opening restrictors
- INTEGRAL BAR Allows for freedom of design while maintaining structural and thermal performance

## **Selected CAD Details:**

**Inswing door** common

Outswing door with transom above

**Outswing door** low profile (LP)

**Outswing door** low profile (LP) with kickplate

**Outswing door** high performance (HP)