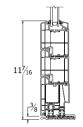

## **Selected CAD Details:**

**Inswing door** common

Outswing door with transom above

**Outswing door** low profile (LP)

**Outswing door** low profile (LP) with kickplate

**Outswing door** high performance (HP)