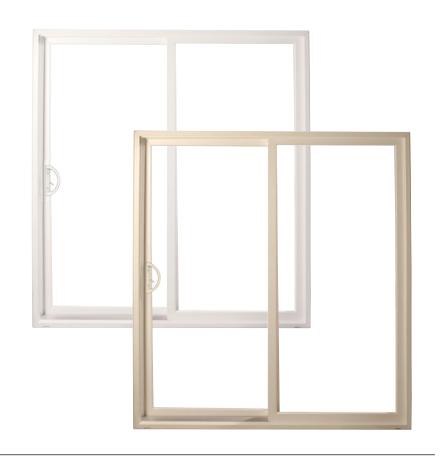

# Steel reinforced frame suitable for commercial application

- Fusion welded mitered corners provide strength and durability.
- Available with wide French styles or contemporary narrow styles.

## **Custom fit your application**

- Build to order manufacturing with standard lead times.
- A wide variety of flat and contoured grid styles available to enhance your door.
- 2,3 and 4 panel configurations available.
- Meets or exceeds AAMA and NFRC standards.
- Cardinal 366 LoE standard for optimal comfort in any climate.