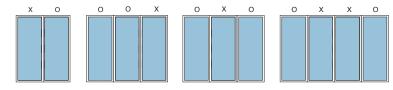

### Configurations (X= Operable, O= Fixed)

## **Custom fit your application**

- Build to order manufacturing with standard lead times.
- A wide variety of flat and contoured grid styles available to enhance your door.
- 2,3 and 4 panel configurations available.
- Meets or exceeds AAMA and NFRC standards.
- Cardinal 366 LoE standard for optimal comfort in any climate.